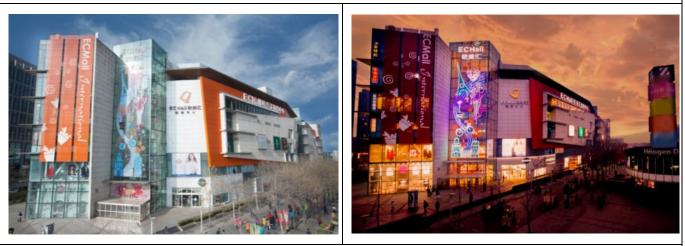

#### **Background Information**

- Completed and opened in 2009.
- Located at Jia No. 1, Danling Street, Zhongguancun, Haidian District, Beijing, PRC. Zhongguancun, widely known as the "Silicon Valley" of China, hosts a large number of high-tech enterprises and the offices of many multinational corporations. It is also central to several leading universities and tertiary institutions of PRC.
- Strategically located at Haidian Huangzhuang Metro Station, which is the interchange station of Metro Lines 4 and 10. Over 80 bus routes and a variety of transportation options are easily accessible from its location.
- Gross floor area amounts to over 70,000 square metres (approximately 800,000 square feet), including seven floors of retail space and two underground floors with 251 car park spaces.
- Haidian District hosts a local population of over two million. Residents have the highest per capita disposable income in Beijing and consumer retail sales in the district are the second highest among the Beijing Districts.
- Contemporary design utilising generous open areas maximise visibility within the mall and well-positioned escalators make vertical flow convenient and simple. Sky lights and spacious planning boost the natural ambiance of the interior spaces and the outdoor dining terraces provide best views of the adjacent park.

## Mall Exterior

Mall Interior