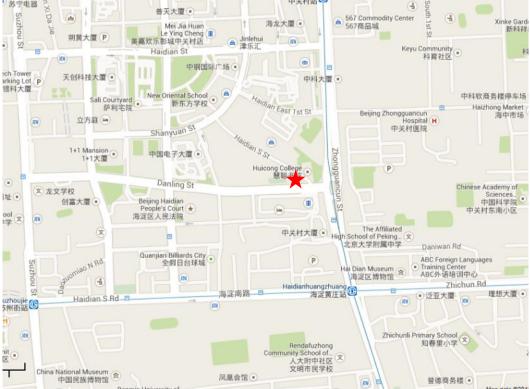

#### **Background Information**

- Completed and opened in 2009.
- Located at Jia No. 1, Danling Street, Zhongguancun, Haidian District, Beijing, PRC. Zhongguancun, widely known as the "Silicon Valley" of China, hosts a large number of high-tech enterprises and the offices of many multinational corporations. It is also central to several leading universities and tertiary institutions of PRC.
- Strategically located at Haidian Huangzhuang Metro Station, which is the interchange station of Metro Lines 4 and 10. Over 80 bus routes and a variety of transportation options are easily accessible from its location.
- Gross floor area amounts to over 70,000 square metres (approximately 800,000 square feet), including seven floors of retail space and two underground floors with 251 car park spaces.
- Haidian District hosts a local population of over two million. Residents have the highest per capita disposable income in Beijing and consumer retail sales in the district are the second highest among the Beijing Districts.
- Contemporary design utilising generous open areas maximise visibility within the mall and well-positioned escalators make vertical flow convenient and simple. Sky lights and spacious planning boost the natural ambiance of the interior spaces and the outdoor dining terraces provide best views of the adjacent park.

#### Location Map