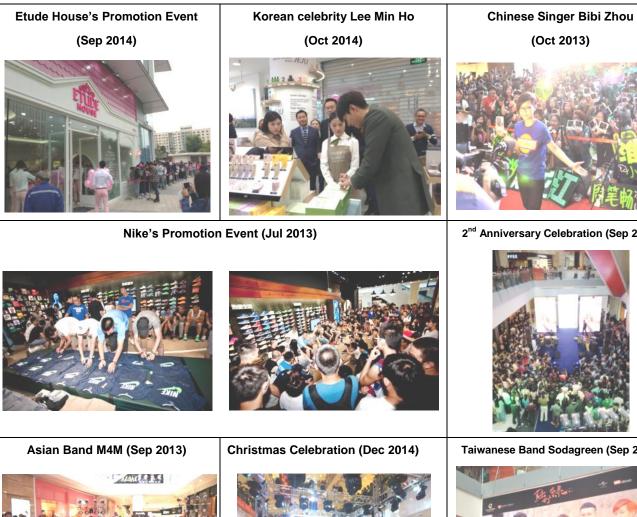

# Many of the international brands opened their first shops at EC Mall

Nike – First Basketball Flagship Centre in Asia

La Rosabelle – First Shop in China

innisfree - First Shop in Beijing

FILA – First Store in Beijing

Etude House – First Shop in Beijing

MJ Style – First Shop in Beijing

### The Link's management is confident that the company will benefit from the anticipated growth in both rental and value of the property

Thai Model Mario Maurer (Jul 2013)

Taiwanese Singer Hebe Tien (Dec 2013)

2<sup>nd</sup> Anniversary Celebration (Sep 2012)

Taiwanese Band Sodagreen (Sep 2013)

Taiwanese Band AK (Sep 2013)