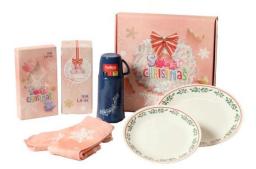

# 6. Link 'Sweet Christmas' Gifts Redemption

During the promotion period, customers spending the following amounts at any of the 44 designated Link malls and / or fresh markets# can redeem fabulous gifts for a sweet and joyous Christmas. Total quantity of 24,500 pieces on a first come first served basis, while stock lasts.

| Christmas Gift Redeemable | Accumulated Spending Amount                              |
|---------------------------|----------------------------------------------------------|
| Christmas Towel Gift Set  | HK\$500 or more                                          |
| (Total 9,000 pieces)      | (With a maximum of 2 machine-printed receipts* issued by |
|                           | different merchants at the same mall)                    |
| Link x Helios® (Germany)  | HK\$1,000 or more                                        |
| Vacuum Flask              | (With at least 2 and up to 4 machine-printed receipts*   |
| (Total 8,000 pieces)      | issued by different merchants at the same mall)          |
| Link x Corelle® (US)      | HK\$1,500 or more                                        |
| Winter Holly Plate Set    | (With at least 2 and up to 4 machine-printed receipts*   |
| (Total 7,500 pieces)      | issued by different merchants at the same mall)          |