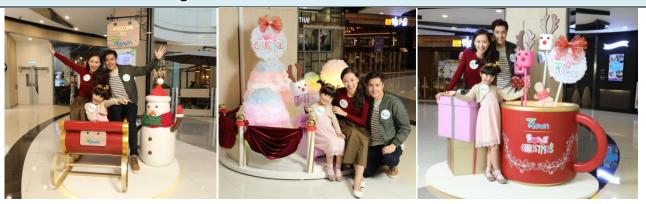

# 1. Sweet Christmas Village

T Town and Tin Shui Shopping Centre have been transformed into a Christmas village of sweet cotton candy. Huge thematic installations like 'Enchanted Forest', 'Sweet Tornado' and 'Marshmallow Snowman on Cup' are in place for visitors to capture precious and delightful moments.