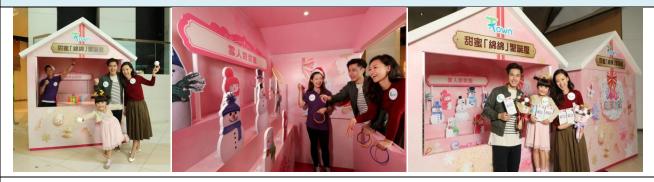

#### 4. Sweet Christmas House

'Sweet Christmas House' is a themed game zone presenting 3 games to challenge customers where they can win instant prizes. Upon completion of a game, customers will receive a free pack of 'Mianguozi' cotton candy (air flown from Taiwan) in one of the following flavours and 1 game stamp for 'Sweet Christmas Cotton Candy Bouquet' Reward Voucher.

The cotton candy packs are available in 6 flavours, including 'Summer Lemon', 'Pop Plum', 'Sweet Apple', 'Milk Tea', 'Japanese Seaweed' and 'Oreo Cookie'. Customers who collect all 3 games' stamps can redeem a Christmas exclusive bouquet of cotton candy co-presented by T Town and 'Mianguozi' which includes 3 unique cotton candy flavours of Kyoto Matcha, Double Star and Frutips for incredible enjoyment.

Game Date: 25 November 2017 – 1 January 2018

(Saturdays, Sundays & Public Holidays only)

Game Time: 1pm – 9pm

Game Location: G/F, T Town South

How to Join: Customers can join one game at the 'Sweet Christmas House' by presenting 2

'Sweet Christmas House' Game Tickets. Each game has a daily quota of 180

persons allocated on a first-come-first-served basis.