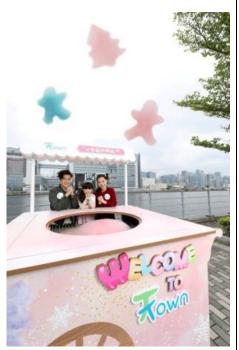

# 2. Christmas Wishing Clouds

Colourful Christmas wishing clouds décor for customers are presented at T Town and Tin Shui Shopping Centre to send their Christmas wishes into the air. What's more, T Town is giving away free mini cotton clouds for customers to treat their family and friends with this unique festive gift.

Date: 3, 10, 17, 26 & 31 December 2017

Time: 12pm – 4pm
Location: 1/F, T Town North
Fee: Free of charge

Mini cotton clouds are available in limited quantities of 240 per day and are given on a first-come-first-served basis while supplies last.