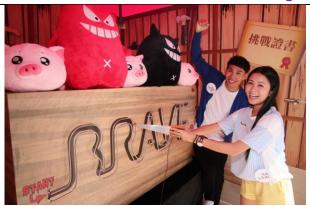

#### Game 2: Skin and Bones Challenge: Courage

You have crashed into the skeletons of King Tut's wife and son. If you don't want to be a mummy yourself, you need to fix the mess, and quickly!