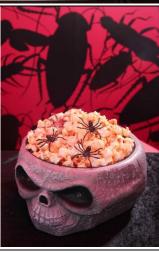

# Snack booth: The Vermin Challenge: Sense of taste

Bugs! Bugs! And more bugs! Redeem your free popcorn with special bug topping! You can try a little, a bit more or max out with an extra helping. No bug-free popcorn served here!