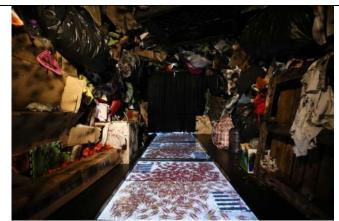

#### **Deserted Junkyard**

#### **Challenge: Trypophobia**

You are surrounded by rubbish inside a junkyard. In this twilight zone, something eerie is rustling amongst the trash, creeping closer and closer to you...