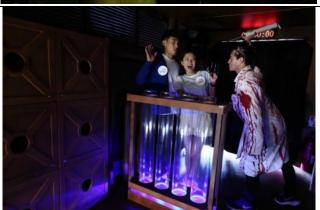

#### Horror Carnival features Halloween-themed game and snack booths

## Game 1: The Frenzied Saw Challenge: Concentration

You are locked in a sawmill with a crazed woodcutter. You have to pay close attention to your work when helping him. Any false move could be fatal!