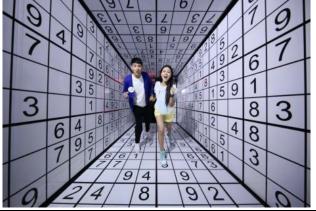

#### Puzzle Cube

#### **Challenge: Intelligence**

You are locked in a life-size puzzle cube in the final challenge. Tick, tock. Tick, tock. The clock is nerve-racking. Can the numbers on wall help you to escape?