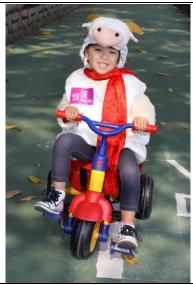

### **Little Lambs Trike Challenge**

| Kids aged 2-4, accompanied by 1 guardian                                             |  |  |
|--------------------------------------------------------------------------------------|--|--|
| From 14 January to 6 February, register on the "Link the Bike" Facebook page or      |  |  |
| call 2960 9335 for enquires.                                                         |  |  |
| 21 February, 3:30-5:30pm                                                             |  |  |
| Tin Shui Shopping Centre, Tin Shui Wai                                               |  |  |
| Participants will be divided into 3 groups. To match the dragon dance theme, kids    |  |  |
| are required to ride a trike along an S-shaped route with 4 obstacles and pose at    |  |  |
| the terminal point, at which 1 guardian of each participant is allowed to cheer.     |  |  |
| (The Link will provide trikes and basic sheep costumes; participants are required to |  |  |
| return the trikes after the challenge)                                               |  |  |
| The Best Costume Award                                                               |  |  |
| The Most Awesome Little Lamb Award                                                   |  |  |
| The Best Rider Award (Champion, 1 <sup>st</sup> & 2 <sup>nd</sup> runner-up)         |  |  |
| All participants will receive a certificate and a cute sheep costume                 |  |  |
| Toys 'R' Us vouchers totalling HK\$13,000                                            |  |  |
|                                                                                      |  |  |