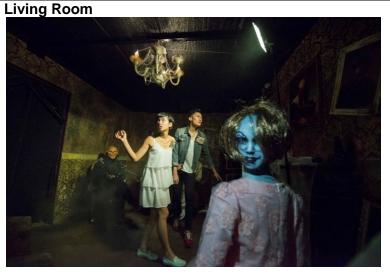

#### **Bedroom**

As you enter the bedroom, you encounter a depressed woman who keeps looking for her dead son. The crying of a baby rings in your ears.

Will you make it out alive?