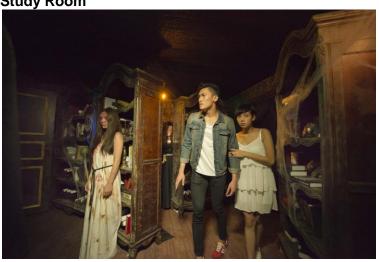

## **Study Room**

You accidentally arrive in the maze-like study room and encounter a book-loving wizard who has collected all the spells in the mansion and a spirit holding a candle, who is standing beside you.