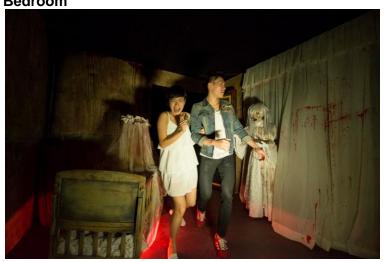

#### **Bedroom**

As you enter the bedroom, you encounter a depressed woman who keeps looking for her dead son. The crying of a baby rings in your ears.

Will you make it out alive?