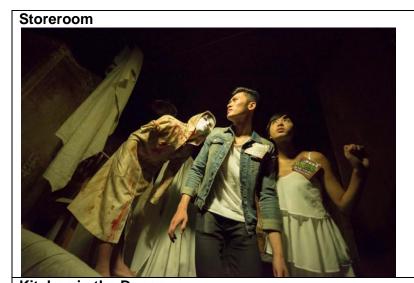

Sadly, you are totally wrong.

Ghosts always take you by surprise, especially in a messy room like this.

Don't get trapped.

The lost young man was screaming to you while being dissected by an evil spirit!