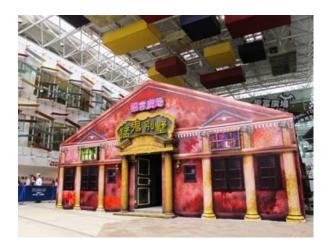

# Lok Fu Plaza Dark Mansion Experiencing Extreme Horror during Brand New Ghost Adventures

The Link proudly announces the return of the free themed haunted house which covers nearly 4,000 sq. ft. in Lok Fu Plaza. The haunted house is designed based on Villa Nabila, an abandoned 18th-century colonial villa in Malaysia that is known as one of the top 10 haunted places in Asia. Join the ghost-hunting games to test your bravery. Those not brave enough to challenge the ghosts can also enjoy special Halloween cuisine, Crazy Halloween Carnival games as well as The Ghost Parade. For shoppers who spend HK\$300 or above in designated shopping malls, an Express Package can be redeemed free of charge. Summon your courage to enter the scary haunted house so you can experience the spooky joy of Halloween!

#### Lok Fu Plaza Dark Mansion (Free)

| Opening Date | 19 Sep – 31 Oct 2014 (Every Fri – Sun and Public Holidays)                                                                                                                                                                                                                                                                                                                                                                                                                                                                                                                                                                                 |
|--------------|--------------------------------------------------------------------------------------------------------------------------------------------------------------------------------------------------------------------------------------------------------------------------------------------------------------------------------------------------------------------------------------------------------------------------------------------------------------------------------------------------------------------------------------------------------------------------------------------------------------------------------------------|
| Opening Time | 5:00pm – 10:00pm                                                                                                                                                                                                                                                                                                                                                                                                                                                                                                                                                                                                                           |
| Venue        | Food Square, Zone A, Lok Fu Plaza                                                                                                                                                                                                                                                                                                                                                                                                                                                                                                                                                                                                          |
| Details      | <ul> <li>The haunted house is designed based on one of the top 10 haunted places in Asia, the abandoned 18th-century colonial Villa Nabila in Malaysia.</li> <li>The whole house is flooded with ghosts, cinematic lighting, a variety of special effects as well as secret traps. Come and you will know the meaning of true horror!</li> <li>There are two different routes inside the mansion. Visitors will be required to walk thought two specific spine-chilling scenes alone, challenging their guts from a whole new level!</li> <li>Gift will be given to those who successfully escape and upload photos to Facebook</li> </ul> |