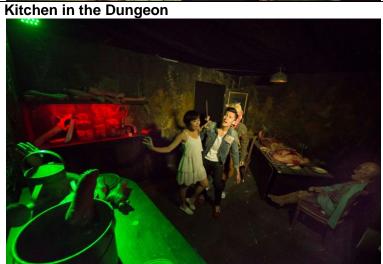

A special reminder: DO NOT wake up the spirits living in the piano. Or else you might be in for a fright...

**Dungeon Corridor** 

After some initial struggles, you finally calm yourself down.

You start to believe the adventure is over and you are safe again.

Sadly, you are totally wrong.

Ghosts always take you by surprise, especially in a messy room like this.

Don't get trapped.

The lost young man was screaming to you while being dissected by an evil spirit!