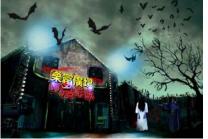

#### Lok Fu Plaza Haunted Studio

# Free Haunted House Returns Unveiling the Chilling Mysteries of Horror Film Sets

The Link celebrates the return of the free, large-scale, movie-themed theatrical production, "Lok Fu Plaza Haunted Studio", covering nearly 4,000 sq. ft. and located atop the Lok Fu MTR station! Venture inside to hear unsettling ghostly cries and encounter scary spirits from the most classic and frightening moments in Western and Chinese film history – the experience will leave you screaming and your heart racing! Challenge yourself to a test of courage and discover the terrifying thrills and excitement of the haunted house. And kids can enjoy the carnival booths and Halloween parade for a fantastic day out for the entire family!

#### <u>Lok Fu Plaza Haunted Studio – Summary</u>

A world-renowned film studio suddenly halted all production. Horrifying events followed one after another. Screams of despair and sounds of a soul-chilling wail pierced the night. Angry spirits roamed the streets...it is widely believed that the once beloved studio is under an irrevocable curse. One cold dark night, the studio lights suddenly lit up the sky, attracting all ghosts, spirits and demons to walk the Earth again. Challenge yourself to a test of courage and discover the terrifying thrills and excitement of Lok Fu Plaza Haunted Studio!