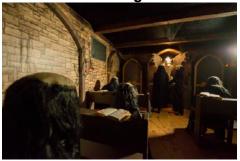

**Zone 1: The Doomed Path of Destiny** 

Your life is in the palm of my hand!

Your torturous journey has officially begun!

On the Doomed Path of Destiny, you see the Undead Director staring back at you. As he grabs and reads your palm, he designs a subsequent death trail for you to embark on. Joined by your partner, you will find yourself in the middle of the scariest scenes of all time from all-too-familiar horror movies.