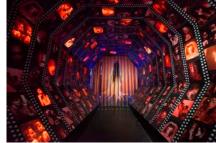

## Enter if you DARE but BEWARE because you're in for a SCARE...

**Bloody Tunnel of Terror** 

Upon entering the tunnel, your senses are slowly compromised by strips of film tinged with blood. You start to lose sight but off in the distance, you make out a figure of a slight female ghost beckoning you...