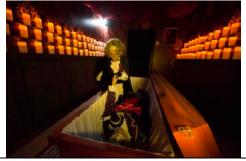

Zone 2: The Castle of the Blood Undead

In the eerie candlelight, you see an empty coffin sitting in the room. You slowly turn to find the vicious vampire standing right behind you, grasping for your neck, which is now within his deadly reach...