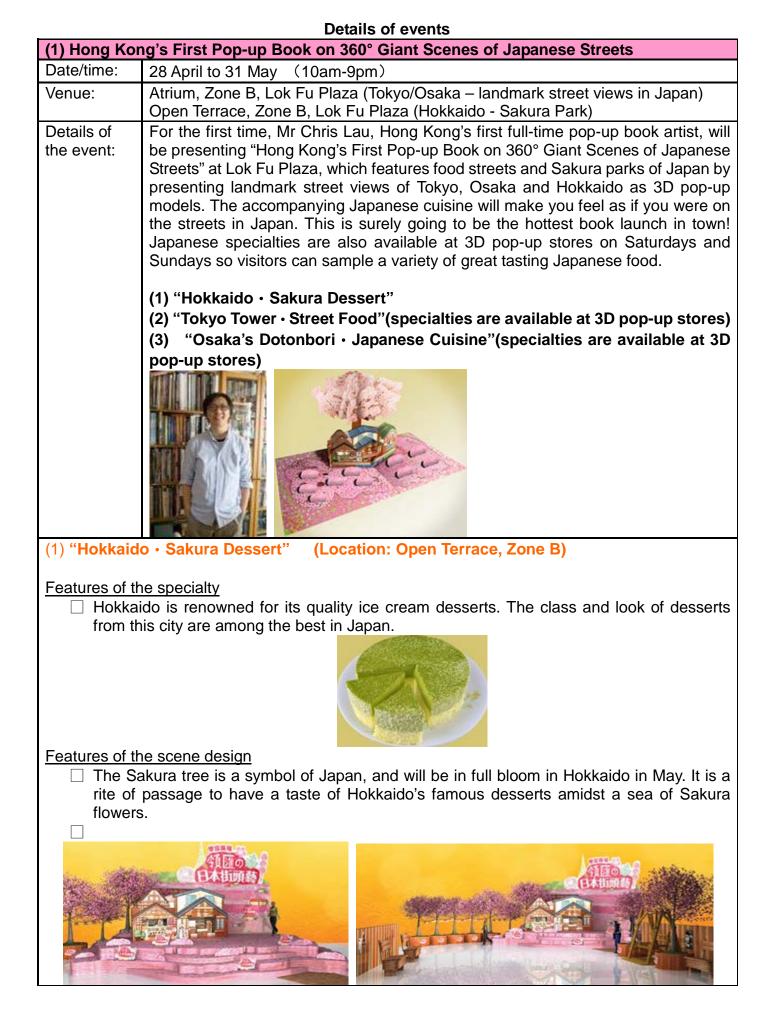

# Event Highlights of "Japanese Street Art at The Link" (28/4 – 31/5)

Lok Fu Plaza is two years old and to celebrate, The Link will partner with Mr. Chris Lau, Hong Kong's first full-time pop-up book artist, in launching "Hong Kong's First Pop-up Book on 360° Giant Scenes of Japanese Streets". It features food streets and Sakura parks of Japan by presenting landmark street scenes in Tokyo, Osaka and Hokkaido as 3D pop-up models. The Link will also bring Japan's top street culture "Noge Street Performance" to Hong Kong for the first time. Finally, the birthday celebrations will include "Japanese-Style Baby Crawling Contest", "Kid Model Fashion Show", "Lok Fu's Got Talent" Show, and a number of shopping offers and purchase redemptions.

|   | Event                                                                             | Date                                                          | Time      | Venue                                                                                                                                                                                   |
|---|-----------------------------------------------------------------------------------|---------------------------------------------------------------|-----------|-----------------------------------------------------------------------------------------------------------------------------------------------------------------------------------------|
| 1 | "Hong Kong's First Pop-up<br>Book on 360° Giant<br>Scenes of Japanese<br>Streets" | 28/4 – 31/5                                                   | 10am-10pm | <ul> <li>* Atrium, Zone B, Lok Fu Plaza<br/>(Tokyo/Osaka – landmark street<br/>views in Japan)</li> <li>*Open Terrace, Zone B, Lok Fu<br/>Plaza<br/>(Hokkaido - Sakura Park)</li> </ul> |
| 2 | Saturday Street Carnival                                                          | 28/4, 4/5, 11/5,<br>18/5, 25/5                                | 1-6pm     | Open Terrace, Zone B, Lok Fu<br>Plaza                                                                                                                                                   |
| 3 | Sunday Event Parade                                                               | 28/4, 5/5, 12/5,<br>19/5, 26/5                                | 1-6pm     | Open Terrace, Zone B, Lok Fu<br>Plaza                                                                                                                                                   |
| 4 | Popular Japanese Hero<br>Parade                                                   | 28/4 – 26/5<br>(Saturdays,<br>Sundays and<br>public holidays) | 1-4pm     | Lok Fu Plaza                                                                                                                                                                            |
| 5 | Kawaii Sweetheart Donut<br>Gifts                                                  | 28/4 – 31/5<br>(Fridays to<br>Sundays)                        | 12nn-8pm  | Customer Service Counter,<br>Zone B, Lok Fu Plaza                                                                                                                                       |
| 6 | Birthday Surprise                                                                 | 28/4 – 31/5                                                   | 10am-10pm | Customer Service Counter,<br>Zone A, Lok Fu Plaza                                                                                                                                       |