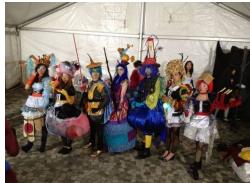

| (2) Japanese Street Carnival on Saturdays and Sundays |                                                                                                                                                                                                                                                                                                                                                                                                                                                                                                                                                |  |  |  |
|-------------------------------------------------------|------------------------------------------------------------------------------------------------------------------------------------------------------------------------------------------------------------------------------------------------------------------------------------------------------------------------------------------------------------------------------------------------------------------------------------------------------------------------------------------------------------------------------------------------|--|--|--|
| Date/time:                                            | 28 April as well as 4, 11, 18 and 25 May (1pm-6pm)                                                                                                                                                                                                                                                                                                                                                                                                                                                                                             |  |  |  |
| Venue:                                                | Open Terrace, Zone B, Lok Fu Plaza                                                                                                                                                                                                                                                                                                                                                                                                                                                                                                             |  |  |  |
| Details of the event:                                 | Japanese street performance is another featured event. This marks the first time<br>Japan's top street culture, "Noge Street Performance", has come to Hong Kong<br>and Lok Fu Plaza. Various street performers will be carrying out a tour<br>performance, which includes a comedy show by Japan's top group "Gabez", a<br>magic art show by "to R mansion" as well as superb performances by "No Drums<br>Needed" and "Fool Lala", a local theatre group. These will enable you to<br>experience the Japanese street performance atmosphere! |  |  |  |