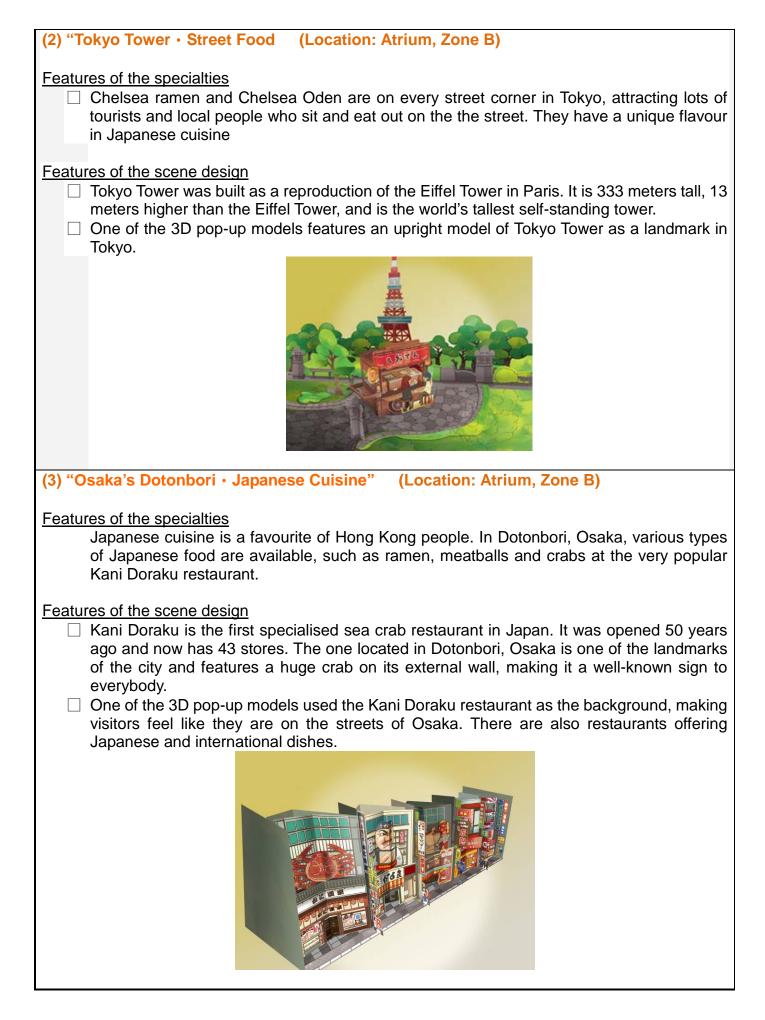

# Event Highlights of "Japanese Street Art at The Link" (28/4 – 31/5)

Lok Fu Plaza is two years old and to celebrate, The Link will partner with Mr. Chris Lau, Hong Kong's first full-time pop-up book artist, in launching "Hong Kong's First Pop-up Book on 360° Giant Scenes of Japanese Streets". It features food streets and Sakura parks of Japan by presenting landmark street scenes in Tokyo, Osaka and Hokkaido as 3D pop-up models. The Link will also bring Japan's top street culture "Noge Street Performance" to Hong Kong for the first time. Finally, the birthday celebrations will include "Japanese-Style Baby Crawling Contest", "Kid Model Fashion Show", "Lok Fu's Got Talent" Show, and a number of shopping offers and purchase redemptions.

|   | Event                                                                             | Date                                                          | Time      | Venue                                                                                                                                                                                   |
|---|-----------------------------------------------------------------------------------|---------------------------------------------------------------|-----------|-----------------------------------------------------------------------------------------------------------------------------------------------------------------------------------------|
| 1 | "Hong Kong's First Pop-up<br>Book on 360° Giant<br>Scenes of Japanese<br>Streets" | 28/4 – 31/5                                                   | 10am-10pm | <ul> <li>* Atrium, Zone B, Lok Fu Plaza<br/>(Tokyo/Osaka – landmark street<br/>views in Japan)</li> <li>*Open Terrace, Zone B, Lok Fu<br/>Plaza<br/>(Hokkaido - Sakura Park)</li> </ul> |
| 2 | Saturday Street Carnival                                                          | 28/4, 4/5, 11/5,<br>18/5, 25/5                                | 1-6pm     | Open Terrace, Zone B, Lok Fu<br>Plaza                                                                                                                                                   |
| 3 | Sunday Event Parade                                                               | 28/4, 5/5, 12/5,<br>19/5, 26/5                                | 1-6pm     | Open Terrace, Zone B, Lok Fu<br>Plaza                                                                                                                                                   |
| 4 | Popular Japanese Hero<br>Parade                                                   | 28/4 – 26/5<br>(Saturdays,<br>Sundays and<br>public holidays) | 1-4pm     | Lok Fu Plaza                                                                                                                                                                            |
| 5 | Kawaii Sweetheart Donut<br>Gifts                                                  | 28/4 – 31/5<br>(Fridays to<br>Sundays)                        | 12nn-8pm  | Customer Service Counter,<br>Zone B, Lok Fu Plaza                                                                                                                                       |
| 6 | Birthday Surprise                                                                 | 28/4 – 31/5                                                   | 10am-10pm | Customer Service Counter,<br>Zone A, Lok Fu Plaza                                                                                                                                       |